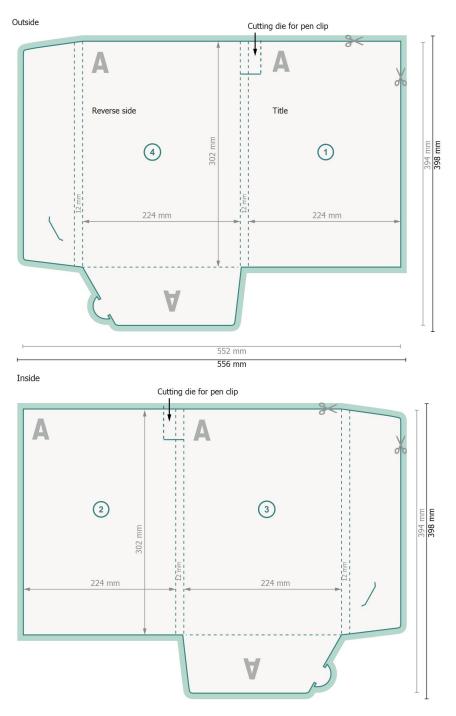

### Folders with pen holder, A4

## #07 (Portrait)

Dataformat (incl. 2 mm bleed): 55,6 x 39,8 cm

**Trimmed size:** 55,2 x 39,4 cm

Trimmed size (closed): 22,4 x 30,2 cm

bleed: 2 mm

#### Safety margin:

4 mm

Maintaining space between the text/information and the edge of the trimmed format prevents undesirable cuts.

### Explanation of symbols

|          | Bleed                                 |
|----------|---------------------------------------|
| A        | Reading direction                     |
| $\vdash$ | Trimmed size                          |
| ш        | Data format                           |
| ≽        | We will cut/perforate<br>product here |

your

--- Creasing/Folding