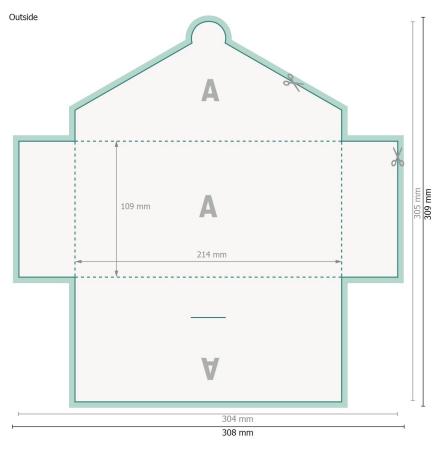

### Folders with tuck tab flaps, DL

#51 (Landscape)

Dataformat (incl. 2 mm bleed): 30,8 x 30,9 cm

**Trimmed size:** 30,4 x 30,5 cm

Trimmed size (closed): 21,4 x 10,9 cm

bleed: 2 mm

Safety margin:

4 mm

#### **Explanation of symbols**

|              | Bleed                                   |
|--------------|-----------------------------------------|
| A            | Reading direction                       |
| <u>—</u> ––і | Trimmed size                            |
| ш            | Data format                             |
| ٭            | We will cut/perforate your product here |