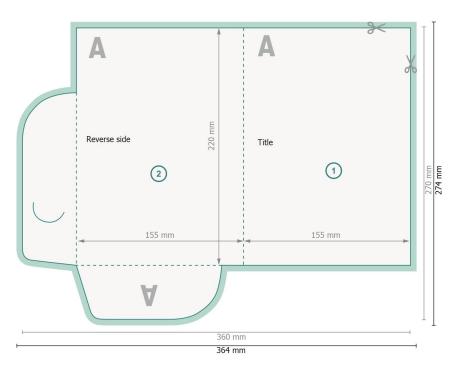

## #30 (Portrait)

Outside

Dataformat (incl. 2 mm bleed): 36,4 x 27,4 cm

Trimmed size: 36 x 27 cm

Trimmed size (closed): 15,5 x 22 cm

bleed: 2 mm

Safety margin:

4 mm

#### **Explanation of symbols**

|          | Bleed             |
|----------|-------------------|
| Α        | Reading direction |
| $\vdash$ | Trimmed size      |
| ш        | Data format       |

- अ We will cut/perforate your product here
- --- Creasing/Folding