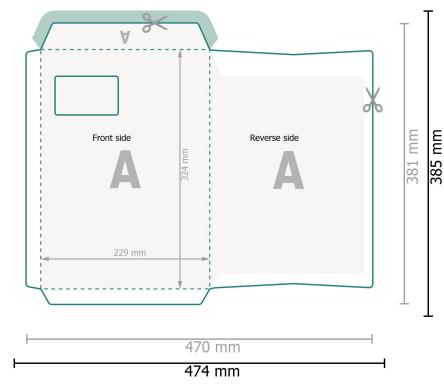

Dataformat (incl. 2 mm bleed):

47,4 x 38,5 cm

Trimmed size: 47 x 38,1 cm

Trimmed size (closed):

22,9 x 32,4 cm

Printable area:

43,8 x 36 cm

bleed:

2 mm

Safety margin:

10 mm

Maintaining space between the text/information and the edge of the trimmed format prevents undesirable cuts.

**Explanation of symbols** 

Bleed

A Reading direction

⊢ Trimmed size