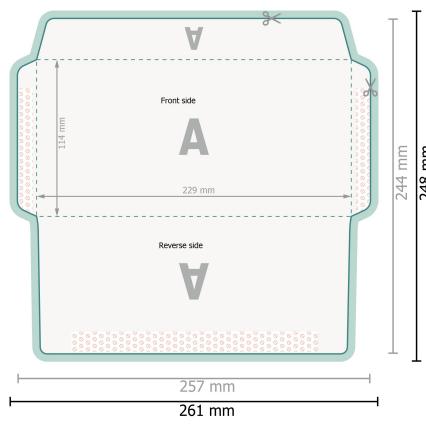

Dataformat (incl. 2 mm bleed):

26,1 x 24,8 cm

Trimmed size:

25,7 x 24,4 cm

Trimmed size (closed):

22,9 x 11,4 cm

Printable area:

25,7 x 24,4 cm

bleed:

2 mm

Safety margin:

4 mm

Maintaining space between the text/information and the edge of the trimmed format prevents undesirable cuts.

**Explanation of symbols** 

Bleed

Reading direction

□ Data format

 We will cut/perforate your product here

--- Creasing/Folding

Not printable