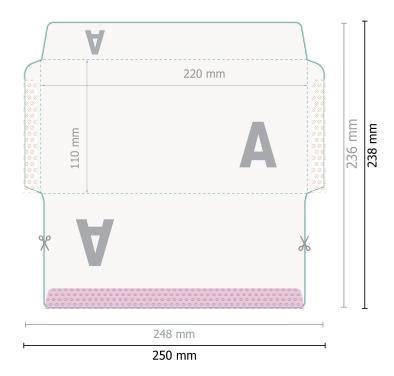

Dataformat (incl. 1 mm bleed):

25 x 23,8 cm

Trimmed size:

24,8 x 23,6 cm

Trimmed size (closed):

22 x 11 cm

Printable area:

24,8 x 23,6 cm

bleed:

1 mm

Safety margin:

10 mm

Maintaining space between the text/information and the edge of the trimmed format prevents undesirable cuts.

## **Explanation of symbols**

Bleed

Reading direction

Trimmed size

Data format

We will cut/perforate your product here

Not printable

Creasing/Folding