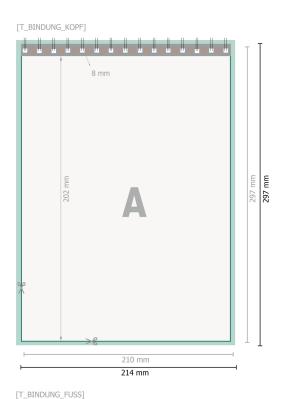

### Dataformat (incl. 2 mm bleed):

21,4 x 30,1 cm

### bleed:

2 mm

#### Trimmed size:

21 x 29,7 cm

### Safety margin:

4 mm

Maintaining space between the text/information and the edge of the trimmed format prevents undesirable cuts.