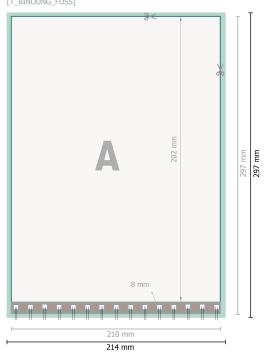

### Dataformat (incl. 2 mm bleed):

21,4 x 30,1 cm

#### bleed:

2 mm

#### Trimmed size:

21 x 29,7 cm

### Safety margin:

4 mm

Maintaining space between the text/information and the edge of the trimmed format prevents undesirable cuts.