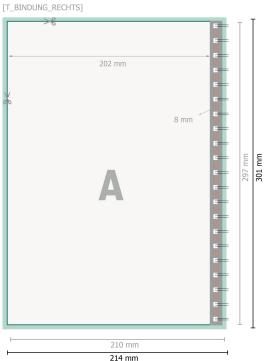

### Dataformat (incl. 2 mm bleed):

21,4 x 30,1 cm

#### bleed:

2 mm

#### Trimmed size:

21 x 29,7 cm

### Safety margin:

4 mm

Maintaining space between the text/information and the edge of the trimmed format prevents undesirable cuts.