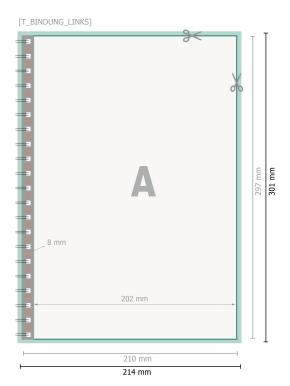

### Dataformat (incl. 2 mm bleed):

21,4 x 30,1 cm

### bleed:

2 mm

#### Trimmed size:

21 x 29,7 cm

### Safety margin:

4 mm

Maintaining space between the text/information and the edge of the trimmed format prevents undesirable cuts.