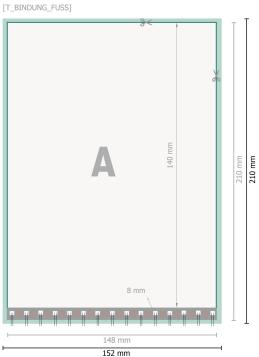

### Dataformat (incl. 2 mm bleed):

15,2 x 21,4 cm

### bleed:

2 mm

### Trimmed size:

14,8 x 21 cm

### Safety margin:

4 mm

Maintaining space between the text/information and the edge of the trimmed format prevents undesirable cuts.

### **Explanation of symbols**

Bleed

A

Reading direction

Trimmed size

Data format

We will cut/perforate your product here

Not printable

### Please note: