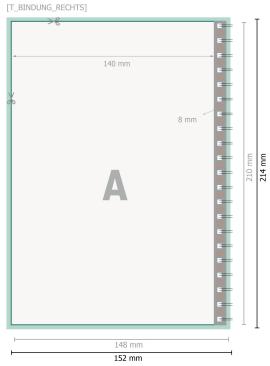

### Dataformat (incl. 2 mm bleed):

15,2 x 21,4 cm

### bleed:

2 mm

### Trimmed size:

14,8 x 21 cm

### Safety margin:

4 mm

Maintaining space between the text/information and the edge of the trimmed format prevents undesirable cuts.

### **Explanation of symbols**

Bleed

A

Reading direction

Trimmed size

Data format

We will cut/perforate your product here

Not printable

### Please note: