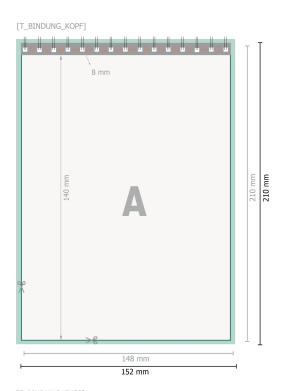

## Dataformat (incl. 2 mm bleed):

15,2 x 21,4 cm

### bleed:

2 mm

### Trimmed size:

14,8 x 21 cm

## Safety margin:

4 mm

Maintaining space between the text/information and the edge of the trimmed format prevents undesirable cuts.

## **Explanation of symbols**

Bleed

Α

Reading direction

Trimmed size

Data format

We will cut/perforate your

product here

Not printable

### Please note: