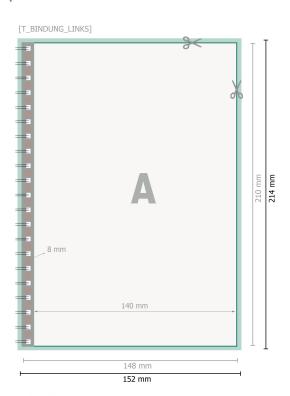

## Dataformat (incl. 2 mm bleed):

15,2 x 21,4 cm

### bleed:

2 mm

### Trimmed size:

14,8 x 21 cm

## Safety margin:

4 mm

Maintaining space between the text/information and the edge of the trimmed format prevents undesirable cuts.

## **Explanation of symbols**

Bleed

Α

Reading direction

Trimmed size

Data format

We will cut/perforate your

product here

Not printable

### Please note: