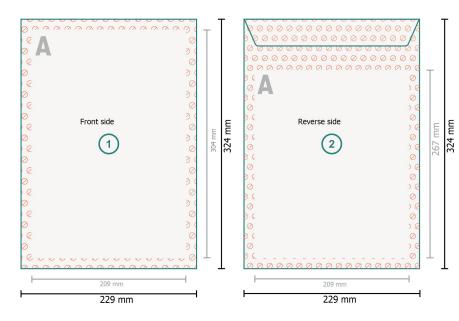

## Envelopes, C4

without window, 90 gsm offset paper

Dataformat (incl. 0 mm bleed): 22,9 x 32,4 cm

**Trimmed size:** 22,9 x 32,4 cm

Printable area: 20,9 x 30,4 cm

bleed: 0 mm

Safety margin: 4 mm

Maintaining space between the text/information and the edge of the trimmed format prevents undesirable cuts.