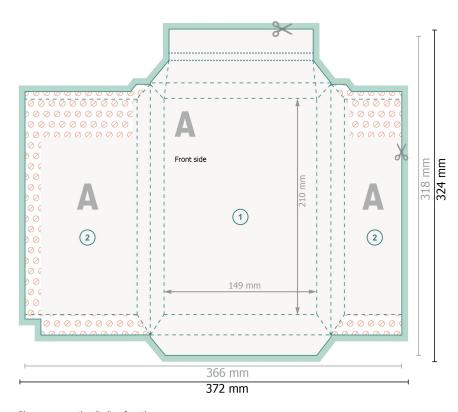

Please remove the die line fom the download template before generating vour printfiles.

Dataformat (incl. 3 mm bleed):

37,2 x 32,4 cm

Trimmed size:

36,6 x 31,8 cm

Trimmed size (closed):

17,5 x 24,5 cm

bleed:

3 mm

Safety margin:

l mm

Maintaining space between the text/information and the edge of the trimmed format prevents undesirable cuts.

## **Explanation of symbols**

Bleed

Reading direction

Trimmed size

H Data format

We will cut/perforate your product here

Not printable

## Please note:

Allow for trim allowance and safety margin according to instructions.

Arrange background graphics, images or graphics up to the edge of the data format.

Tolerances may occur during production due to cutting, punching and folding processes.