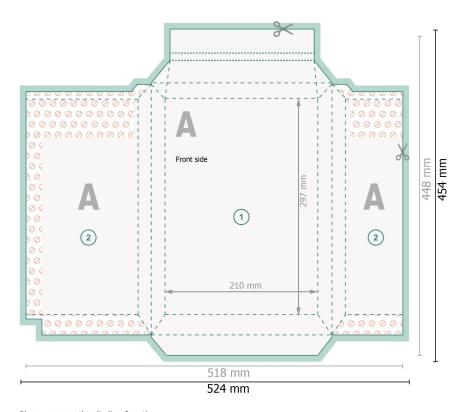

## Cardboard mailers, B4

Please remove the die line fom the download template before generating your printfiles. Dataformat (incl. 3 mm bleed):

52,4 x 45,4 cm

Trimmed size:

51,8 x 44,8 cm

Trimmed size (closed):

24,8 x 34,6 cm

bleed:

3 mm

Safety margin:

Maintaining space between the text/information and the edge of the trimmed format prevents undesirable cuts.

## **Explanation of symbols**

Bleed

Reading direction

Trimmed size

H Data format

We will cut/perforate your product here

Not printable