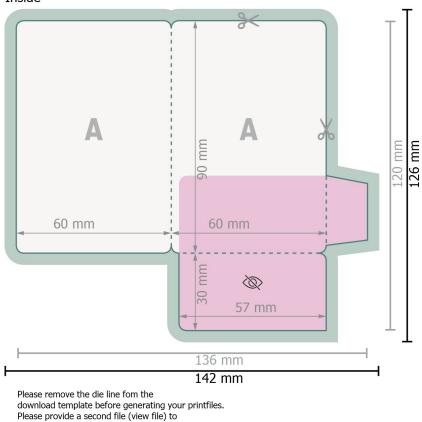

# **Explanation of symbols**

Bleed

A Reading direction

── Trimmed size

── Data format

Not printable

invisible

#### Please note:

Allow for trim allowance and safety margin according to instructions.

specify the position of the die line.

Arrange background graphics, images or graphics up to the edge of the data format.