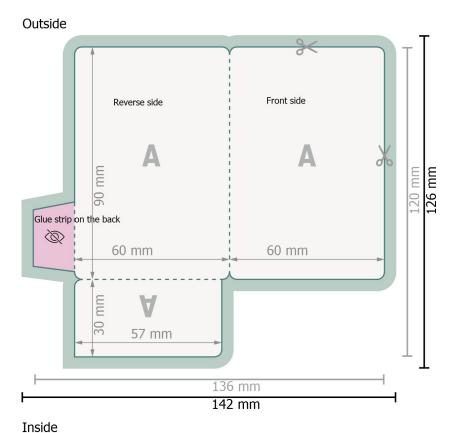

# Card holders with pocket, 6.0 x 9.0 cm

## Dataformat (incl. 3 mm bleed):

14,2 x 12,6 cm

#### Trimmed size:

13.6 x 12 cm

### Trimmed size (closed):

6 x 9 cm

#### Safety margin:

4 mm

Maintaining space between the text/information and the edge of the trimmed format prevents undesirable cuts.