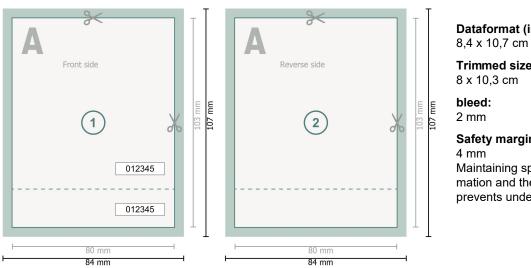

## Event Tickets, 8.0 x 10.3 cm

Dataformat (incl. 2 mm bleed):

Trimmed size: 8 x 10,3 cm

Safety margin:

Maintaining space between the text/information and the edge of the trimmed format prevents undesirable cuts.

| Explanation of symbols |                                              |
|------------------------|----------------------------------------------|
|                        | Bleed                                        |
| Α                      | Reading direction                            |
| $\vdash$               | Trimmed size                                 |
| ш                      | Data format                                  |
| ✦                      | We will cut/perforate your pro-<br>duct here |

····· Perforation