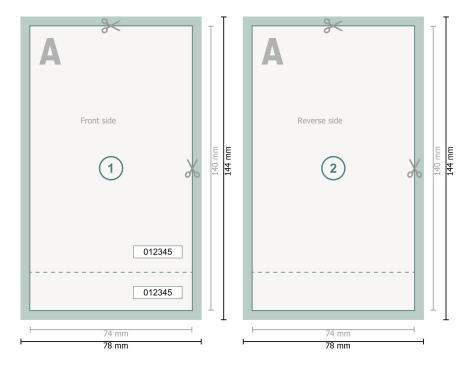

## Event Tickets, 7.4 x 14 cm

Dataformat (incl. 2 mm bleed):

7,8 x 14,4 cm

Trimmed size:

7,4 x 14 cm

bleed:

2 mm

Safety margin:

4 mm

Maintaining space between the text/information and the edge of the trimmed format prevents undesirable cuts.

## **Explanation of symbols**

Bleed

Reading direction

Trimmed size

Data format

We will cut/perforate your product here

Perforation

## Please note:

Allow for trim allowance and safety margin according to instructions.

Arrange background graphics, images or graphics up to the edge of the data format.

Tolerances may occur during production due to cutting, punching and folding processes.