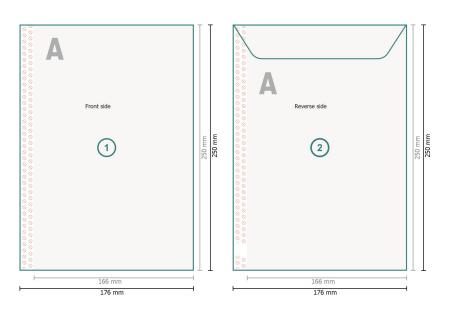

# Mailers, B5

Trimmed size: 17,6 x 25 cm

Printable area: 16,6 x 25 cm

#### Safety margin:

4 mm Maintaining space between the text/information and the edge of the trimmed format prevents undesirable cuts.

## Bleed

- Reading direction
- Here Trimmed size
- ⊢ Data format
- We will cut/perforate your product here
- --- Creasing/Folding
- Not printable