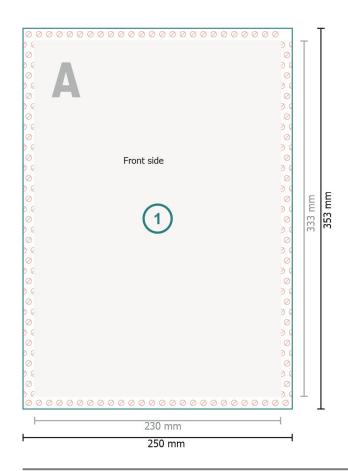

#### Trimmed size:

25 x 35,3 cm

#### Printable area:

23 x 33,3 cm

#### Safety margin:

4 mm

Maintaining space between the text/information and the edge of the trimmed format prevents undesirable cuts.

### **Explanation of symbols**

Bleed

Reading direction

Trimmed size

→ Data format

We will cut/perforate your product here

Creasing/Folding

Not printable