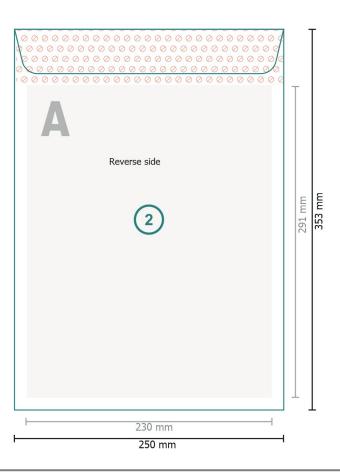

#### Trimmed size:

25 x 35,3 cm

#### Printable area:

23 x 33,3 cm

#### Safety margin:

4 mm

Maintaining space between the text/information and the edge of the trimmed format prevents undesirable cuts.

### **Explanation of symbols**

Bleed

Reading direction

Trimmed size

→ Data format

We will cut/perforate your product here

Creasing/Folding

Not printable