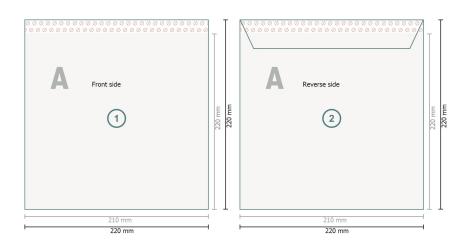

## Mailers, A4-Square plus

Trimmed size: 22 x 22 cm

Printable area: 21 x 22 cm

#### Safety margin:

4 mm Maintaining space between the text/information and the edge of the trimmed format prevents undesirable cuts.