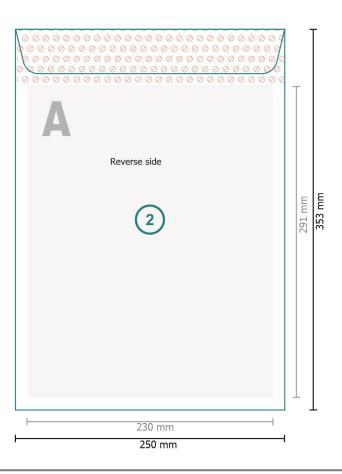

#### Trimmed size:

25 x 35,3 cm

#### Printable area:

23 x 33 cm

### **Explanation of symbols**

Bleed

Reading direction

Trimmed size

Data format

We will cut/perforate your product here

Creasing/Folding

Not printable