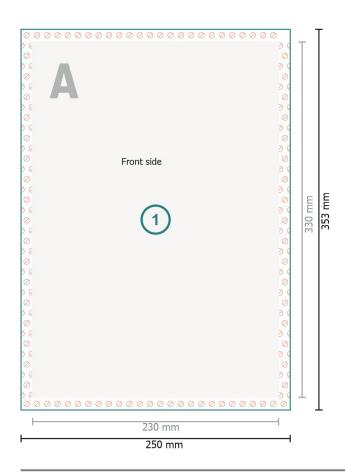

#### Trimmed size:

25 x 35,3 cm

#### Printable area:

23 x 33 cm

#### Safety margin:

4 mm

Maintaining space between the text/information and the edge of the trimmed format prevents undesirable cuts.

### **Explanation of symbols**

Bleed

Reading direction

Trimmed size

Data format

We will cut/perforate your product here

Creasing/Folding

Not printable