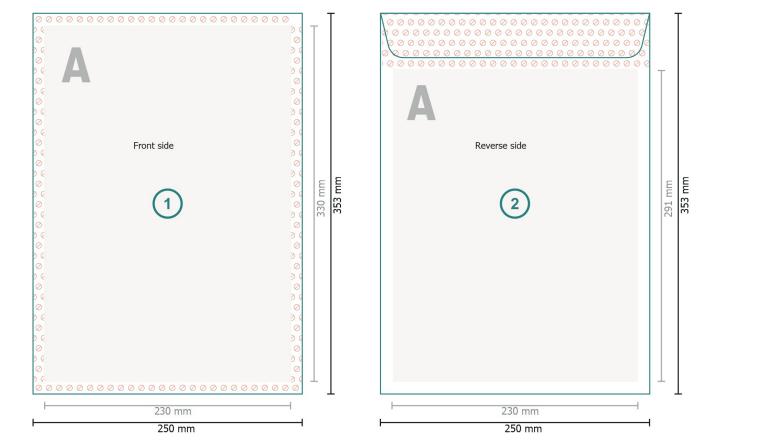

#### Trimmed size:

25 x 35,3 cm

Printable area: 23 x 33 cm

Safety margin:

#### 4 mm

Maintaining space between the text/information and the edge of the trimmed format prevents undesirable cuts.

#### Please note:

Allow for trim allowance and safety margin according to instructions.

Arrange background graphics, images or graphics up to the edge of the data format. Tolerances may occur during production due to cutting, punching and folding processes. Printing data: Instructions and templates can be found under the menu item *Printing data* at