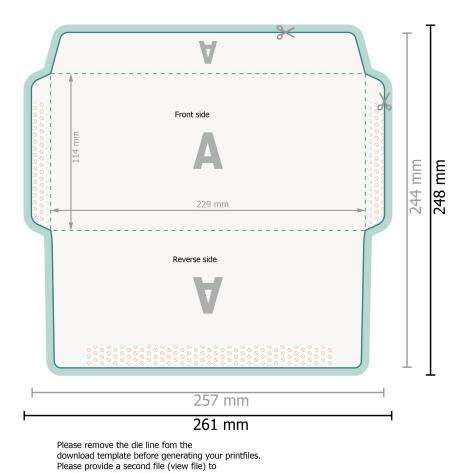

## Envelopes for mechanical insertion, C6/5

without window, 80 gsm offset paper

Dataformat (incl. 2 mm bleed):

26,1 x 24,8 cm

Trimmed size:

25,7 x 24,4 cm

Trimmed size (closed):

22,9 x 11,4 cm

Printable area:

25,7 x 24,4 cm

bleed:

2 mm

Safety margin:

4 mm

Maintaining space between the text/information and the edge of the trimmed format prevents undesirable cuts.