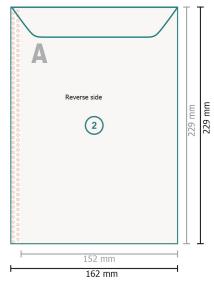

## Mailers, C5

## with window left, 100 gsm offset paper

Trimmed size:

16,2 x 22,9 cm

Printable area: 15,2 x 22,9 cm

Safety margin:

4 mm

Maintaining space between the text/information and the edge of the trimmed format prevents undesirable cuts.