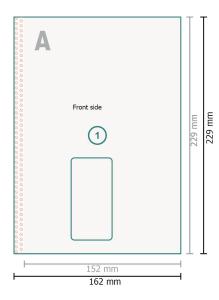

## Mailers, C5

## with window left, 100 gsm offset paper

Trimmed size:

16,2 x 22,9 cm

Printable area: 15,2 x 22,9 cm

Safety margin:

4 mm

Maintaining space between the text/information and the edge of the trimmed format prevents undesirable cuts.