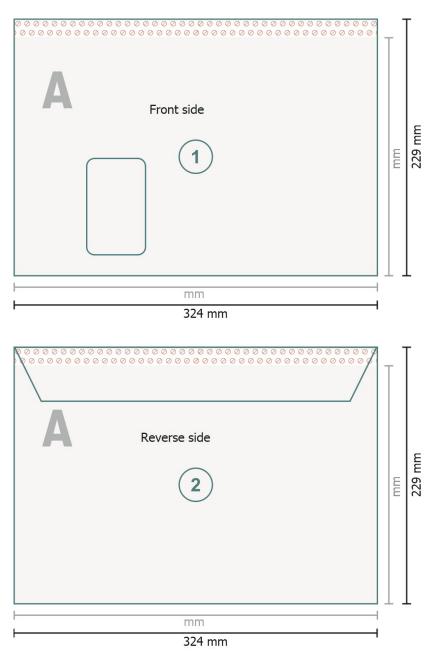

# Mailers, C4

with window left, 90 gsm offset paper

**Trimmed size:** 32,4 x 22,9 cm

Printable area: 32,4 x 21,9 cm

#### Safety margin: 4 mm

Maintaining space between the text/information and the edge of the trimmed format prevents undesirable cuts.

## Bleed

- Here Trimmed size
- ⊢ Data format
  - We will cut/perforate your product here
- --- Creasing/Folding
- Not printable