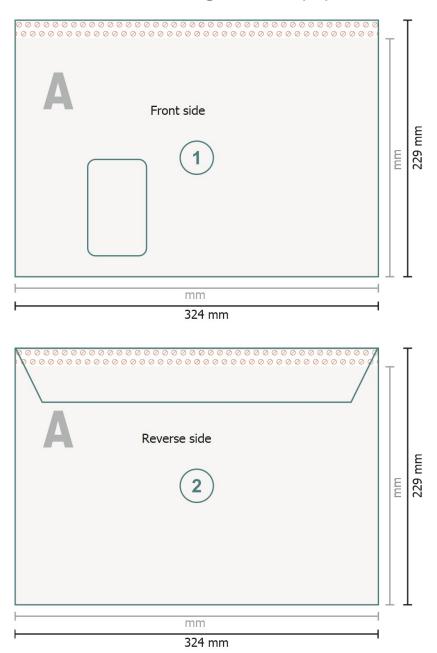

### Mailers, C4

with window left, 120 gsm offset paper

**Trimmed size:** 32,4 x 22,9 cm

Printable area: 32,4 x 21,9 cm

#### Safety margin:

4 mm Maintaining space between the text/information and the edge of the trimmed format prevents undesirable cuts.

#### Bleed

- Here Trimmed size
- → Data format
  - We will cut/perforate your product here
- --- Creasing/Folding
- Not printable