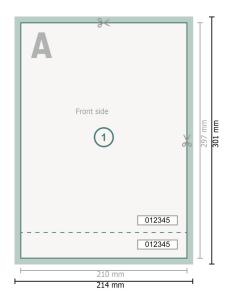

## Event Tickets, A4

Dataformat (incl. 2 mm bleed):

21,4 x 30,1 cm

Trimmed size:

21 x 29,7 cm

bleed:

2 mm

Safety margin:

4 mm

Maintaining space between the text/information and the edge of the trimmed format prevents undesirable cuts.

## **Explanation of symbols**

Bleed

Reading direction

Trimmed size

Data format

We will cut/perforate your product here

Perforation