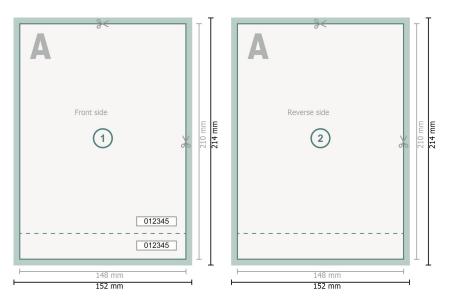

## Dataformat (incl. 2 mm bleed):

15,2 x 21,4 cm

Trimmed size: 14,8 x 21 cm

bleed: 2 mm

## Safety margin:

4 mm

Maintaining space between the text/information and the edge of the trimmed format prevents undesirable cuts.