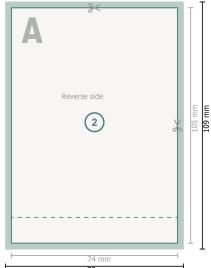

## Event Tickets, A7

Dataformat (incl. 2 mm bleed):

7,8 x 10,9 cm

Trimmed size:

7,4 x 10,5 cm

bleed:

2 mm

Safety margin:

## **Explanation of symbols**

Bleed

Reading direction

Trimmed size

Data format

We will cut/perforate your product here

Perforation