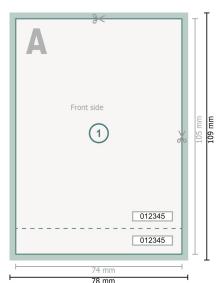

## Event Tickets, A7

Dataformat (incl. 2 mm bleed):

7,8 x 10,9 cm

Trimmed size:

7,4 x 10,5 cm

bleed:

2 mm

Safety margin:

4 mm

Maintaining space between the text/information and the edge of the trimmed format prevents undesirable cuts.

## **Explanation of symbols**

Bleed

Reading direction

Trimmed size

Data format

We will cut/perforate your product here

Perforation