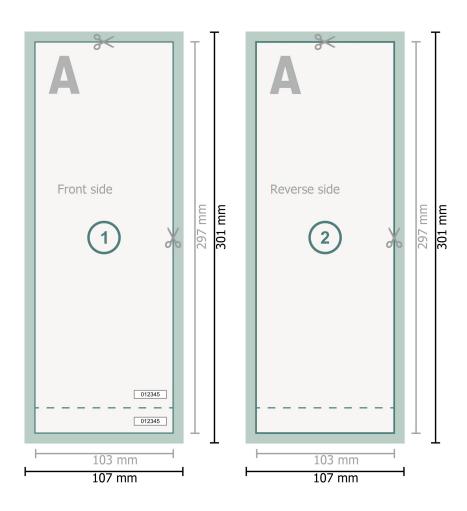

## Dataformat (incl. 2 mm bleed):

10,7 x 30,1 cm

**Trimmed size:** 10,3 x 29,7 cm

bleed: 2 mm

## Safety margin:

4 mm

Maintaining space between the text/information and the edge of the trimmed format prevents undesirable cuts.

## Please note:

Allow for trim allowance and safety margin according to instructions. Arrange background graphics, images or graphics up to the edge of the data format. Tolerances may occur during production due to cutting, punching and folding processes.