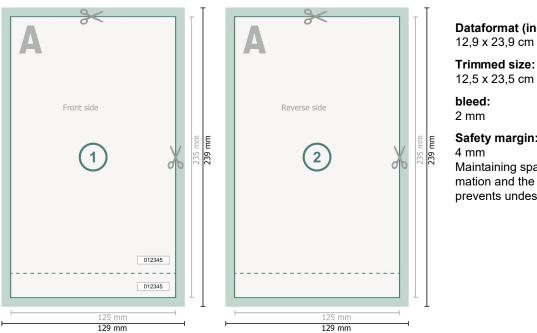

## Dataformat (incl. 2 mm bleed):

12,5 x 23,5 cm

Safety margin:

Maintaining space between the text/information and the edge of the trimmed format prevents undesirable cuts.

## **Explanation of symbols** Bleed Δ Reading direction Trimmed size -1-Data format -

We will cut/perforate your pro-9 duct here

Perforation

## Please note:

Allow for trim allowance and safety margin according to instructions.

Arrange background graphics, images or graphics up to the edge of the data format.

Tolerances may occur during production due to cutting, punching and folding processes.