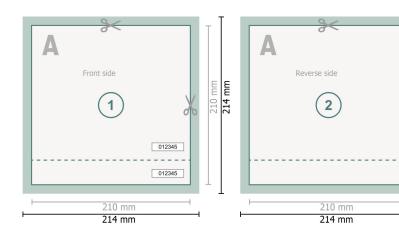

## Event Tickets, A4-Square

Dataformat (incl. 2 mm bleed):

21,4 x 21,4 cm

Trimmed size:

21 x 21 cm

bleed:

2 mm

Safety margin:

4 mm

Maintaining space between the text/information and the edge of the trimmed format prevents undesirable cuts.

## **Explanation of symbols**

Bleed

Reading direction

Trimmed size

Data format

We will cut/perforate your product here

Perforation

## Please note:

Allow for trim allowance and safety margin according to instructions.

Arrange background graphics, images or graphics up to the edge of the data format.

Tolerances may occur during production due to cutting, punching and folding processes.