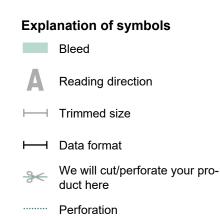

## Event Tickets, A5-Square

Dataformat (incl. 2 mm bleed): 15,2 x 15,2 cm

**Trimmed size:** 14,8 x 14,8 cm

bleed: 2 mm

Safety margin:

4 mm

Maintaining space between the text/information and the edge of the trimmed format prevents undesirable cuts.

## Please note:

Allow for trim allowance and safety margin according to instructions. Arrange background graphics, images or graphics up to the edge of the data format. Tolerances may occur during production due to cutting, punching and folding processes.