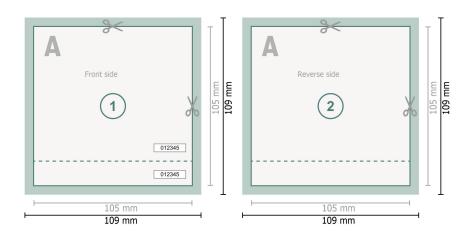

## Event Tickets, A6-Square

Dataformat (incl. 2 mm bleed): 10,9 x 10,9 cm

**Trimmed size:** 10,5 x 10,5 cm

bleed: 2 mm

Safety margin:

4 mm

Maintaining space between the text/information and the edge of the trimmed format prevents undesirable cuts.

## Please note:

Allow for trim allowance and safety margin according to instructions. Arrange background graphics, images or graphics up to the edge of the data format. Tolerances may occur during production due to cutting, punching and folding processes.