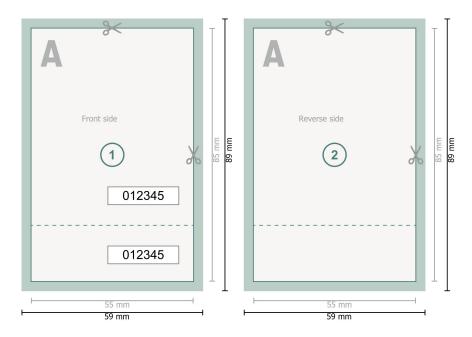

Dataformat (incl. 2 mm bleed):

5,9 x 8,9 cm

Trimmed size:

5,5 x 8,5 cm

bleed:

2 mm

Safety margin:

4 mm

Maintaining space between the text/information and the edge of the trimmed format prevents undesirable cuts.

## **Explanation of symbols**

Bleed

Reading direction

Trimmed size

Data format

We will cut/perforate your product here

Perforation