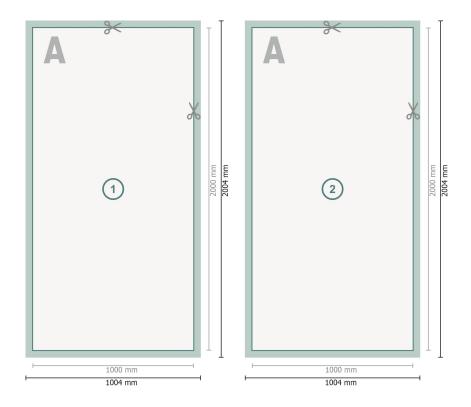

## Corrugated Plastic Sheets, 100 x 200 cm

Dataformat (incl. 2 mm bleed):

100,4 x 200,4 cm

bleed:

2 mm

Trimmed size:

100 x 200 cm

Safety margin:

4 mm

Maintaining space between the text/information and the edge of the trimmed format prevents undesirable cuts.

## **Explanation of symbols**

Bleed

Reading direction

Trimmed size

Data format

We will cut/perforate your product here