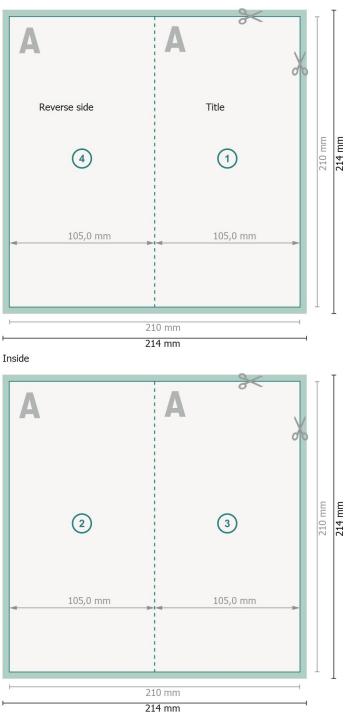

## Folded Leaflets UV-coated Portrait, DL

## 4 pages, 1 fold

Outside

Dataformat (incl. 2 mm bleed): 21,4 x 21,4 cm

bleed: 2 mm

Trimmed size: 21 x 21 cm

Trimmed size (closed): 10,5 x 21 cm

#### Safety margin:

4 mm

Maintaining space between the text/information and the edge of the trimmed format prevents undesirable cuts.

### Explanation of symbols

|          | Bleed                                      |
|----------|--------------------------------------------|
| Α        | Reading direction                          |
| $\vdash$ | Trimmed size                               |
| ш        | Data format                                |
| ✦        | We will cut/perforate your<br>product here |