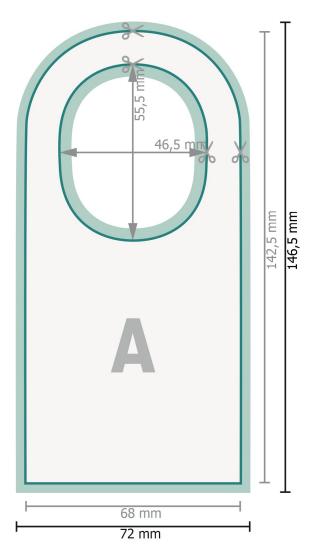

## Bottle Tags, 4/0

#70

Please remove the die line fom the download template before generating your printfiles. Please provide a second file (view file) to specify the position of the die line. Dataformat (incl. 2 mm bleed): 7,2 x 14,65 cm

**Trimmed size (closed):** 6,8 x 14,2 cm Front side and reverse side dimensions are identical.

#### Safety margin:

4 mm Maintaining space between the text/information and the edge of the trimmed format prevents undesirable cuts.

bleed: 2 mm

## **Explanation of symbols**

|   | Bleed            |
|---|------------------|
|   | Trimmed size     |
| ш | Data format      |
|   | We will cut/perf |

We will cut/perforate your product here