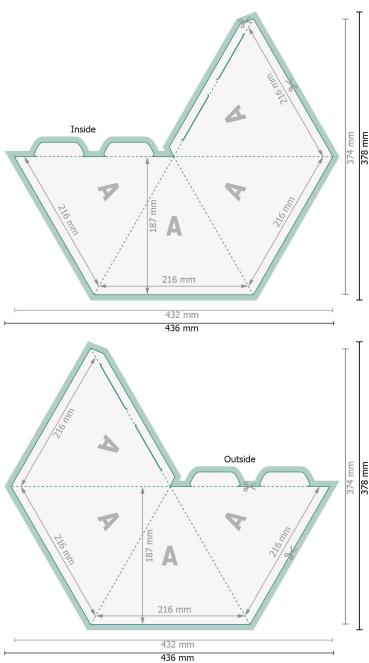

## Pyramid 4-sided

Please remove the die line fom the download template before generating your printfiles. Please provide a second file (view file) to specify the position of the die line.

#### Dataformat (incl. 2 mm bleed):

43,6 x 37,8 cm

#### Trimmed size:

43,2 x 37,4 cm

#### Trimmed size (closed):

21,6 x 18,7 cm

#### Safety margin:

4 mm

Maintaining space between the text/information and the edge of the trimmed format prevents undesirable cuts.