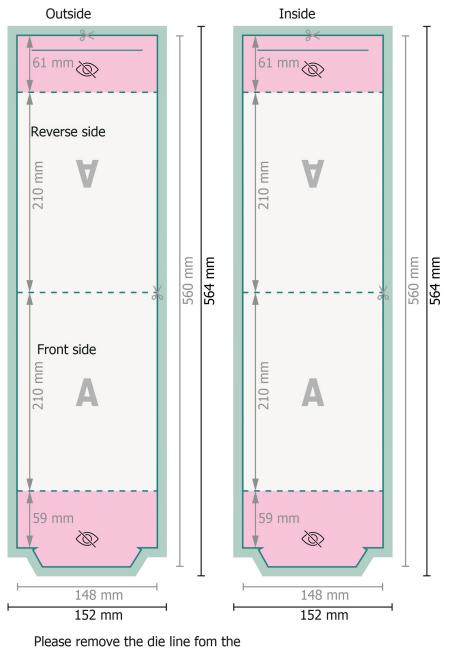

## Displays, A5

portrait

download template before generating your printfiles.

Please provide a second file (view file) to

specify the position of the die line.

# Dataformat (incl. 2 mm bleed): 15,2 x 56,4 cm

15,2 X 50,4 C

bleed: 2 mm

Trimmed size: 14,8 x 56 cm

### Safety margin:

4 mm

Maintaining space between the text/information and the edge of the trimmed format prevents undesirable cuts.