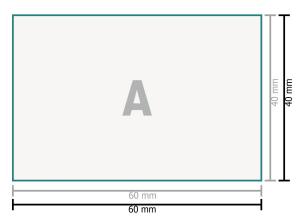

### Stamp Plate, for Trodat Printy 4927

Texts, objects and graphs must be created in 100 % black, no grey scales

Data format: 6 x 4 cm

Safety margin:

1 mm Maintaining space between the text/information and the edge of the trimmed format prevents undesirable cuts.

#### **Explanation of symbols**

H Trimmed size

⊢ Data format