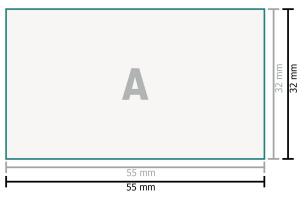

## Stamp Plate for Professional 5206

Texts, objects and graphs must be created in 100 % black, no grey scales

**Data format:** 5,5 x 3,2 cm

Safety margin:

1 mm Maintaining space between the text/information and the edge of the trimmed format prevents undesirable cuts.