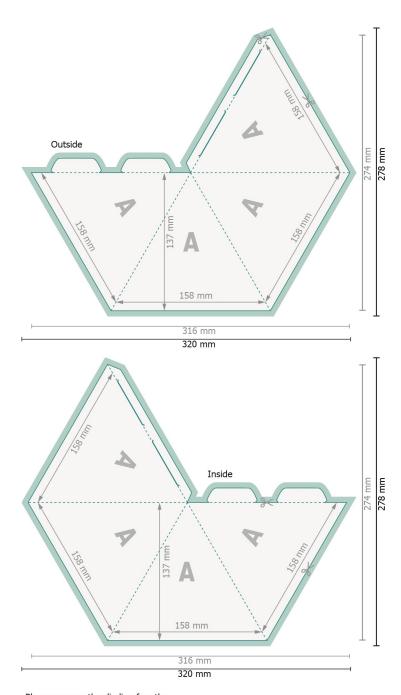

## Pyramid 4-sided

Dataformat (incl. 2 mm bleed):

32 x 27,8 cm

bleed:

2 mm

Trimmed size:

31,6 x 27,4 cm

Trimmed size (closed):

15,8 x 13,7 cm

Safety margin:

4 mm

Maintaining space between the text/information and the edge of the trimmed format prevents undesirable cuts.

#### **Explanation of symbols**

Bleed

□ Data format

We will cut/perforate your product here

--- Creasing/Folding

Please remove the die line fom the download template before generating your printfiles. Please provide a second file (view file) to specify the position of the die line.