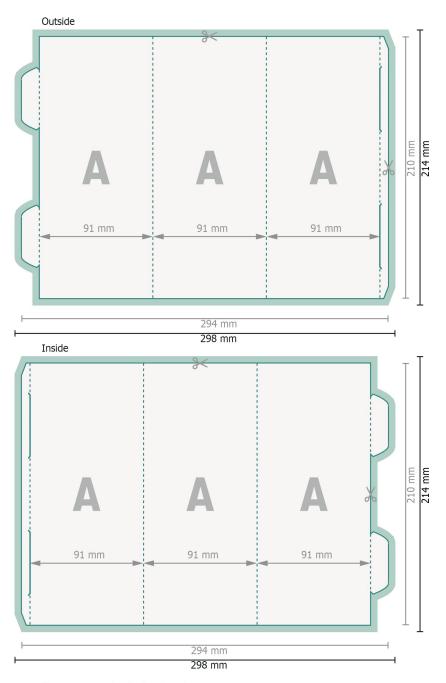

## Displays, Prism medium

Dataformat (incl. 2 mm bleed):

29,8 x 21,4 cm

bleed:

2 mm

Trimmed size:

29,4 x 21 cm

Trimmed size (closed):

9,1 x 21 cm

Safety margin:

4 mm

Maintaining space between the text/information and the edge of the trimmed format prevents undesirable cuts.

#### **Explanation of symbols**

Bleed

Trimmed size

□ Data format

We will cut/perforate your product here

--- Creasing/Folding

Please remove the die line fom the download template before generating your printfiles. Please provide a second file (view file) to specify the position of the die line.