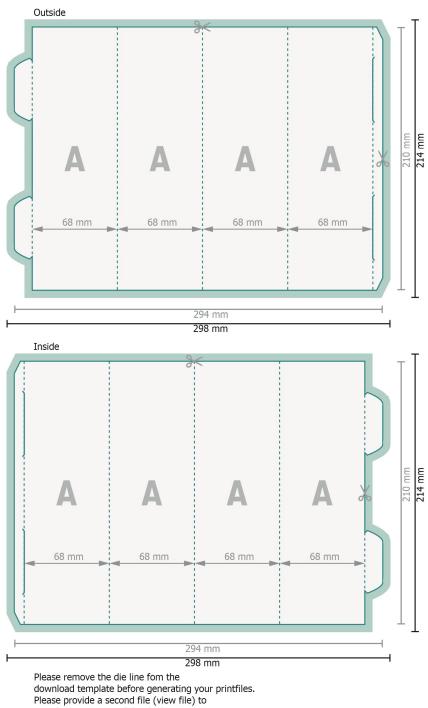

## Displays, Square medium

specify the position of the die line.

Printing data: Instructions and templates can be found under the menu item Printing data at www.onlineprinters.com

Dataformat (incl. 2 mm bleed): 29,8 x 21,4 cm

bleed: 2 mm

Trimmed size: 29,4 x 21 cm

Trimmed size (closed): 6,8 x 21 cm

Safety margin:

4 mm Maintaining space between the text/information and the edge of the trimmed format