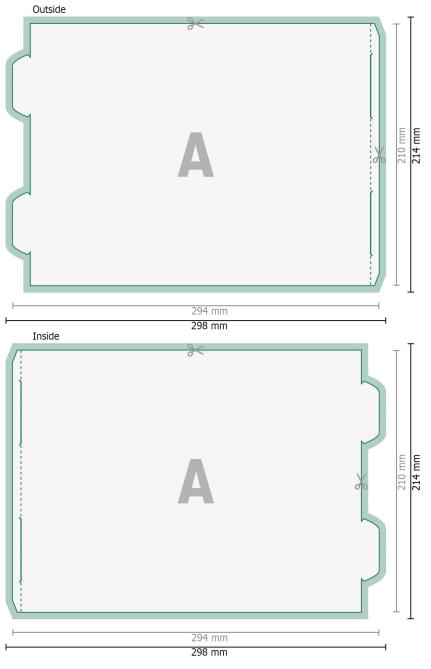

Dataformat (incl. 2 mm bleed): 29,8 x 21,4 cm

bleed: 2 mm

Trimmed size: 29,4 x 21 cm

Trimmed size (closed): 0,1 x 21 cm

Safety margin:

4 mm

Maintaining space between the text/information and the edge of the trimmed format prevents undesirable cuts.

### Explanation of symbols

|          | Bleed          |
|----------|----------------|
| $\vdash$ | Trimmed size   |
| ш        | Data format    |
|          | Ma will out/pa |

 We will cut/perforate your product here