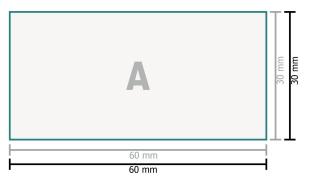

Texts, objects and graphs must be created in 100 % black, no grey scales

Data format: 6 x 3 cm

Safety margin:

1 mm Maintaining space between the text/information and the edge of the trimmed format prevents undesirable cuts.