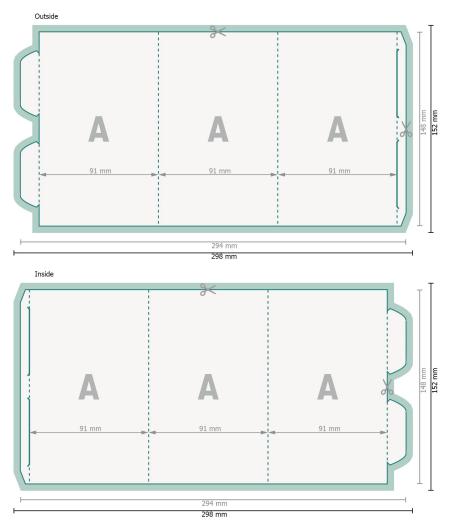

### Displays, Prism small

Please remove the die line fom the download template before generating your printfiles. Please provide a second file (view file) to specify the position of the die line. Dataformat (incl. 2 mm bleed): 29,8 x 15,2 cm

bleed: 2 mm

**Trimmed size:** 29,4 x 14,8 cm

Trimmed size (closed): 9,1 x 14,8 cm

Safety margin:

4 mm Maintaining space between the text/information and the edge of the trimmed format prevents undesirable cuts.

#### **Explanation of symbols**

|          | Bleed                                   |
|----------|-----------------------------------------|
| $\vdash$ | Trimmed size                            |
| щ        | Data format                             |
| ≫        | We will cut/perforate your product here |