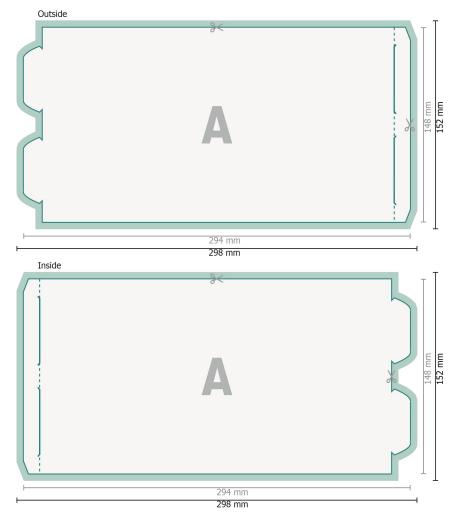

#### Dataformat (incl. 2 mm bleed):

29,8 x 15,2 cm

#### bleed:

2 mm

#### Trimmed size:

29,4 x 14,8 cm

#### Safety margin:

4 mm

Maintaining space between the text/information and the edge of the trimmed format prevents undesirable cuts.

## **Explanation of symbols**

Bleed

⊢ Trimmed size

□ Data format

We will cut/perforate your product here

--- Creasing/Folding