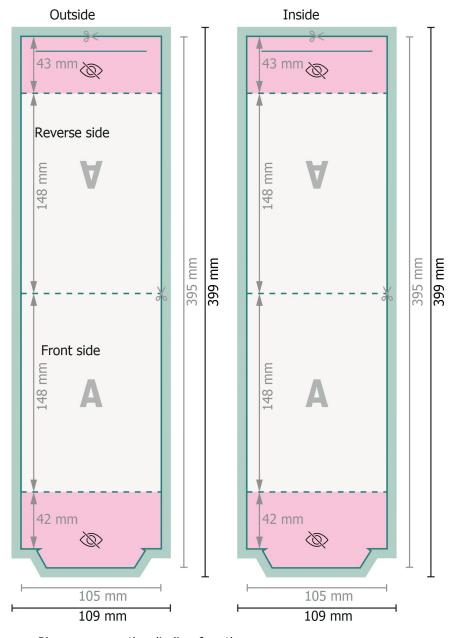

## Dataformat (incl. 2 mm bleed):

10,9 x 39,9 cm

# bleed:

2 mm

#### Trimmed size:

10,5 x 39,5 cm

# Safety margin:

4 mm

Maintaining space between the text/information and the edge of the trimmed format prevents undesirable cuts.

Please remove the die line fom the download template before generating your printfiles. Please provide a second file (view file) to specify the position of the die line.

## **Explanation of symbols**

Bleed

We will cut/perforate your product here

--- Creasing/Folding

#### Please note:

Allow for trim allowance and safety margin according to instructions.

Arrange background graphics, images or graphics up to the edge of the data format.

Tolerances may occur during production due to cutting, punching and folding processes.