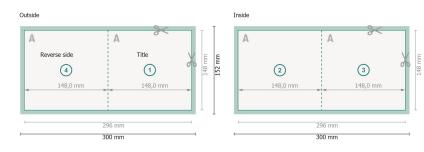

### Eco/natural paper folded cards Portrait, A5-Square

1 fold

Dataformat (incl. 2 mm bleed): 30 x 15,2 cm

bleed: 2 mm

152 mm

**Trimmed size:** 29,6 x 14,8 cm

Trimmed size (closed): 14,8 x 14,8 cm

Safety margin:

4 mm Maintaining space between the text/information and the edge of the trimmed format prevents undesirable cuts.

#### Explanation of symbols

|          | Bleed             |
|----------|-------------------|
| A        | Reading direction |
| $\vdash$ | Trimmed size      |

- H Data format
- We will cut/perforate your product here