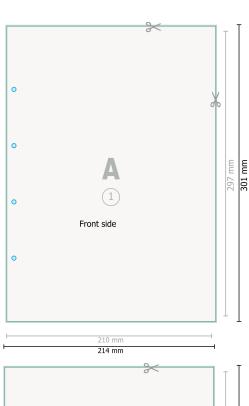

Optional drilled holes

## Dataformat (incl. 2 mm bleed):

21,4 x 30,1 cm

bleed:

2 mm

Trimmed size:

21 x 29,7 cm

Safety margin:

4 mm

Maintaining space between the text/information and the edge of the trimmed format prevents undesirable cuts.

## **Explanation of symbols**

Bleed

A

Reading direction

Trimmed size

Data format

We will cut/perforate your product here