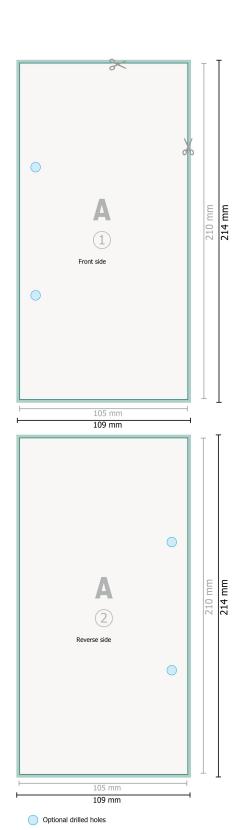

## Dataformat (incl. 2 mm bleed):

10,9 x 21,4 cm

bleed:

2 mm

Trimmed size: 10,5 x 21 cm

10,5 X Z 1 G11

Safety margin: 4 mm

Maintaining space between the text/information and the edge of the trimmed format prevents undesirable cuts.

## **Explanation of symbols**

Bleed

A

Reading direction

\_\_\_

Trimmed size

Data format

We will cut/perforate your product here

## Please note:

Allow for trim allowance and safety margin according to instructions.

Arrange background graphics, images or graphics up to the edge of the data format.

Tolerances may occur during production due to cutting, punching and folding processes.